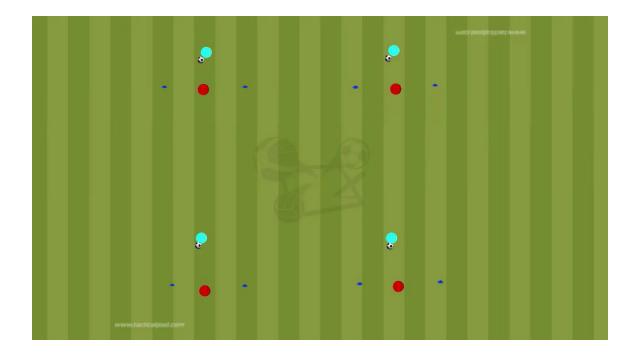

### FIRST TRAINING PART

Training goal : This training generally effecting the ball relationship and also this training it gives every part body moving and body stabilization, body mobilization .

Training loading : Heart rate 130-140 Percent %50-60

#### TRAINING INCLUDE WARM UP AND PASS DRILL

SMALL SIDE GAME 1V1 MAIN PART