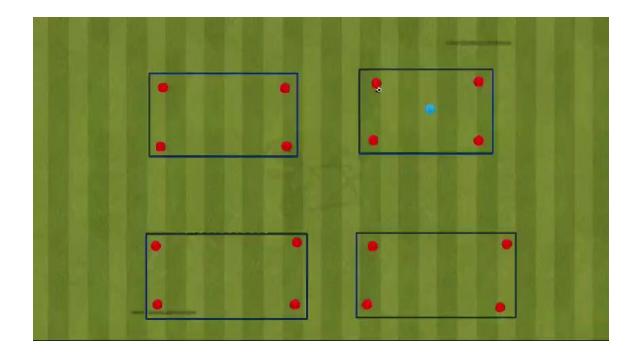

### FOURTH TRAINING PART

Training goal : Training main goal is right pass and right meeting with ball right dribbling quickly change place . And true pass speacialty after true place meeting with ball following shotting goal . Also the training developing environmental control and space creation .

Training loading : Heart rate average 140-150 %60-65

#### TRAINING WARM UP TOGETHER PASS DRILL BEGINNING LEVEL

#### TRAINING MAIN PART SHOOTING GOAL