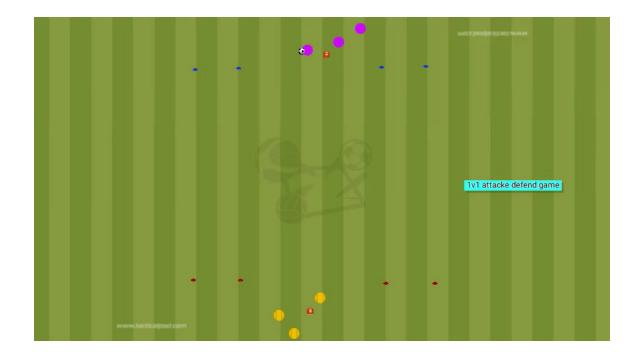

acialty after true place meeting with ball following shotting goal . Also the training developing environmental control and space creation .

Training loading : Heart rate average 140-150 %60-65



#### TRAINING WARM UP TOGETHER PASS DRILL BEGINNING LEVEL



#### TRAINING MAIN PART SHOOTING GOAL

### FIFTH TRAINING PART

Training goal : The training main goal is about pass working warm up and before main part is same The reason preparing to main part well . After the main part is starting the main part include the small side game man to man defending and attacking tachtical work with the genarall training finish .

Training loading : Genarally the soccer average heart rate during the training equal 140-150 %60-70 loading percent



#### FIFTH TRAINING PART OF WARM UP AND BEFORE MAIN PART



#### FIFTH TRAINING PART OF MAIN PART 1V1 ATTACK DEFEND GAME

### SIXTH TRAINING PART

Training goal: The training inside circuit work the beginning with ball every soccer in the same time starting dribbling with ball and they are passing on the exercise coordination work step by step .When first group finish the work active resting with ball pass working. The main part work main goal is speed and quickly moving without ball.

Training loading : The training has to both different tempho first part tempho is 120-130 heart rate %50-60 percent / seconde part tempho is 145-150 heart rate %65-70 percent



#### SIXTH TRAINING PART OF WARM UP CIRCUIT WORK WITH BALL



#### SIXTH TRAINING PART OF MAIN SPEED AND FAST MOVING COORDINATION

### SEVENTH TRAINING PART

Training goal: This training pa