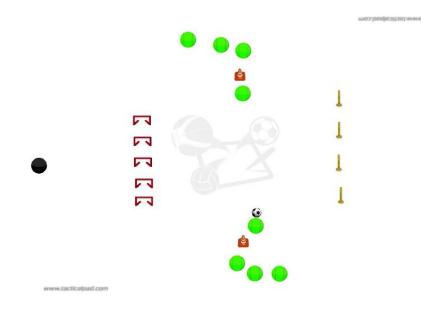

### EIGHTH TRAINING PART

Training goal : The training starting warm up part the beginning line and 12.5 minutes during continue between to work break time and stretching include the same time the soccer application works one by one things . The other main part goal is one soccer pressing other four soccer between passing when 5 pass finish the other area working is continue .

Training loading : Generally the training average heart rate 145-150 %70 percent loading

#### EIGHTH TRAINING WARM UP COORDINATION PARCOUR

### EIGHT TRAINING MAIN PART