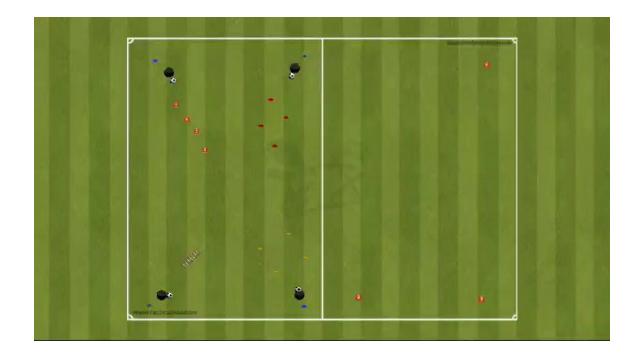

ing finish .

Training loading : Genarally the soccer average heart rate during the training equal 140-150 %60-70 loading percent



#### FIFTH TRAINING PART OF WARM UP AND BEFORE MAIN PART



#### FIFTH TRAINING PART OF MAIN PART 1V1 ATTACK DEFEND GAME

### SIXTH TRAINING PART

Training goal: The training inside circuit work the beginning with ball every soccer in the same time starting dribbling with ball and they are passing on the exercise coordination work step by step .When first group finish the work active resting with ball pass working. The main part work main goal is speed and quickly moving without ball.

Training loading : The training has to both different tempho first part tempho is 120-130 heart rate %50-60 percent / seconde part tempho is 145-150 heart rate %65-70 percent



#### SIXTH TRAINING PART OF WARM UP CIRCUIT WORK WITH BALL



#### SIXTH TRAINING PART OF MAIN SPEED AND FAST MOVING COORDINATION

### SEVENTH TRAINING PART

Training goal: This training part of is so much important for especially midfielder position soccer also wall pass one short one long pass work include. Working inside lots of environmental control and quickly changing area. Main part of include every coordination work 1 soccer to 1 soccer when one soccer finish the work after changing other soccer.

Training loading : Generally the 2 part is same loading because the training wants the soccer lots of controle and lots of carefully move that's why totally load : 135-140 heart rate %60-65 loading percent



#### SEVENTH TRAINING PART WARM UP AND VARIETY PASS DRILL TOGETHER



#### SEV