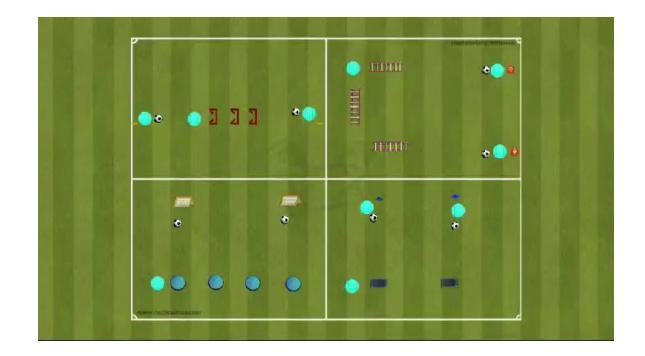

# SECOND TRAINING PART

Traning goal : This training developping to body strength and it gives quick foot quick body movement . Shortly the girls body improving .

Training loading : Heart rate 140-150 %65-70

### TRAINING INCLUDE WARM UP

### STRENGTH QUICK WORK