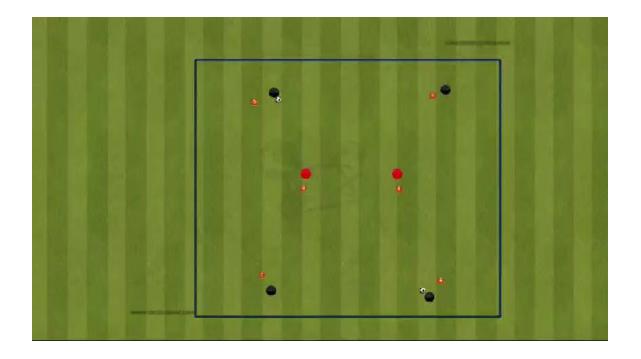

all right dribbling quickly change place . And true pass speacialty after true place meeting with ball following shotting goal . Also the training developing environmental control and space creation .

Training loading : Heart rate average 140-150 %60-65



#### TRAINING WARM UP TOGETHER PASS DRILL BEGINNING LEVEL



#### TRAINING MAIN PART SHOOTING GOAL

### FIFTH TRAINING PART

Training goal : The training main goal is about pass working warm up and before main part is same The reason preparing to main part well . After the main part is starting the main part include the small side game man to man defending and attacking tachtical work with the genarall training finish .

Training loading : Genarally the soccer average heart rate during the training equal 140-150 %60-70 loading percent



#### FIFTH TRAINING PART OF WARM UP AND BEFORE MAIN PART



#### FIFTH TRAINING PART OF MAIN PART 1V1 ATTACK DEFEND GAME

### SIXTH TRAINING PART

Training goal: The training inside circuit work the beginning with ball every soccer in the same time starting dribbling with ball and they are passing on the exercise coordination work step by step .When first group finish the work active resting with ball pass working. The main part work main goal is speed and quickly moving without ball.

Training loading : The training has to both different tempho first part tempho is 120-130 heart rate %50-60 percent / seconde part tempho is 145-150 heart rate %65-70 percent



#### SIXTH TRAINING PART OF WARM UP CIRCUIT WORK WITH BALL



#### SIXTH TRAINING PART OF MAIN SPEED AND FAST MOVING COORDINATION