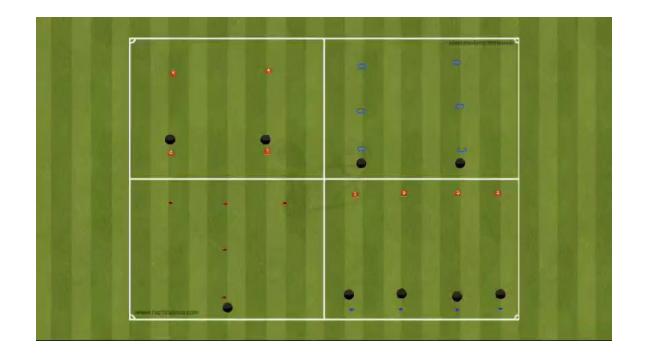

### EIGHTH TRAINING PART

Training goal : The training starting warm up part the beginning line and 12.5 minutes during continue between to work break time and stretching include the same time the soccer application works one by one things . The other main part goal is one soccer pressing other four soccer between passing when 5 pass finish the other area working is continue .

Training loading : Generally the training average heart rate 145-150 %70 percent loading