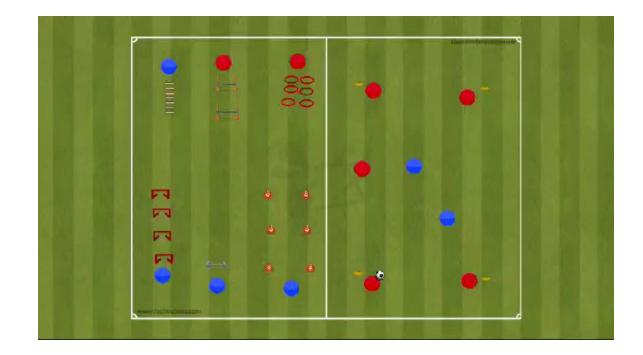

### SIXTH TRAINING PART

Training goal: The training inside circuit work the beginning with ball every soccer in the same time starting dribbling with ball and they are passing on the exercise coordination work step by step .When first group finish the work active resting with ball pass working. The main part work main goal is speed and quickly moving without ball.

Training loading : The training has to both different tempho first part tempho is 120-130 heart rate %50-60 percent / seconde part tempho is 145-150 heart rate %65-70 percent

#### SIXTH TRAINING PART OF WARM UP CIRCUIT WORK WITH BALL

#### SIXTH TRAINING PART OF MAIN SPEED AND FAST MOVING COORDINATION