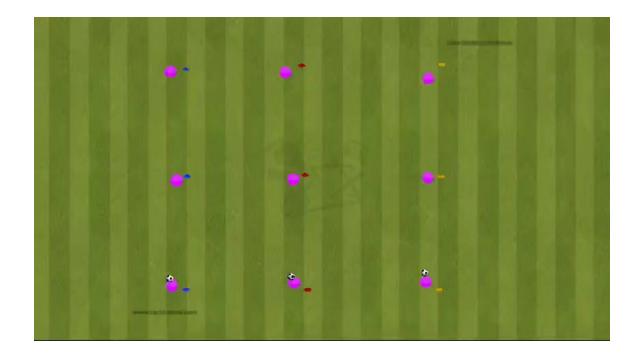

### FIRST TRAINING PART

Training goal : This training generally effecting the ball relationship and also this training it gives every part body moving and body stabilization, body mobilization .

Training loading : Heart rate 130-140 Percent %50-60

#### TRAINING INCLUDE WARM UP AND PASS DRILL

SMALL SIDE GAME 1V1 MAIN PART