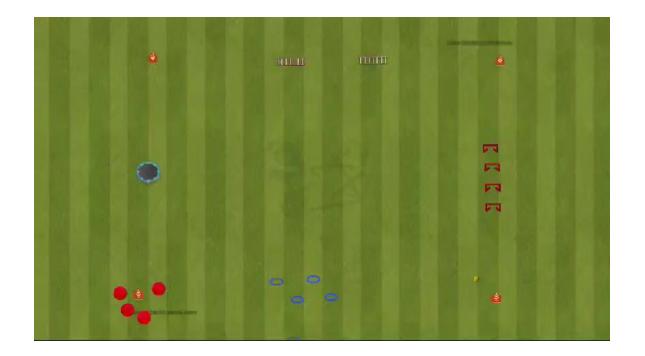

### THIRD TRAINING PART

Training total time : This training goal is positionel information learning when soccer pass the other soccer stand out following meeting with ball .

Training loading : Heart rate 120-130 %50-60

#### TRAINING INCLUDE WARM UP AND POSITIONEL PART

#### TRAINING MAIN PART SMALL SIDE GAME 4V3