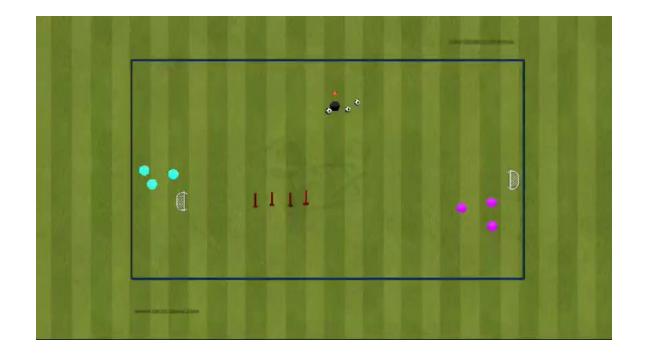

### THIRD TRAINING PART

Training total time : This training goal is positionel information learning when soccer pass the other soccer stand out following meeting with ball .

Training loading : Heart rate 120-130 %50-60

#### TRAINING INCLUDE WARM UP AND POSITIONEL PART

#### TRAINING MAIN PART SMALL SIDE GAME 4V3