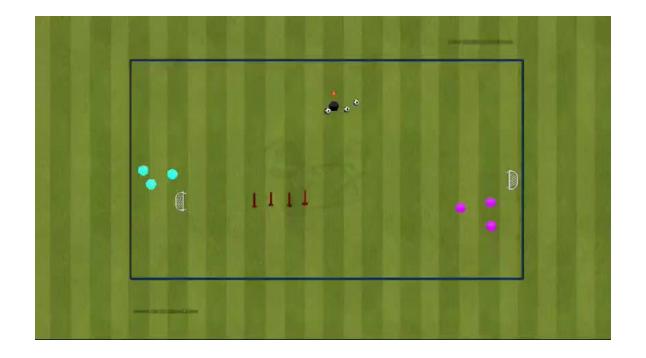

# GIRLS FOOTBALL TRAINING ANALYSIS

Support develoP Of futuRe women's football (PL: "wSPieramy rOzwój pRzyszłego kobiecego futbolu")

2023-2-PL01-KA182-**S**PO-000177184

# FIRST TRAINING PART

**Training goal :** This training generally effecting the ball relationship and also this training it gives every part body moving and body stabilization, body mobilization .

Training total time : This training total time is one hours during .

**Training place :** Training hall or Training ground

**Training loading : Heart rate 130-140 Percent %50-60** 



#### TRAINING INCLUDE WARM UP AND PASS DRILL



SMALL SIDE GAME 1V1 MAİN PART

# SECOND TRAINING PART

**Traning goal :** This training developping to body strength and it gives quick foot quick body movement . Shortly the girls body improving .

**Training total time :** Training one hours during continue .

**Training place :** Training starting in training hall or outside ground football area

**Training loading :** Heart rate 140-150 %65-70

### TRAINING INCLUDE WARM UP





### STRENGTH QUICK WORK

#### THIRD TRAINING PART

Training total time : This training goal is positionel information learning when soccer pass the other soccer stand out following meeting with ball .

**Training total time :** The training continue during one hours .

Training place : Football ground or football hall

**Training loading :** Heart rate **120-1