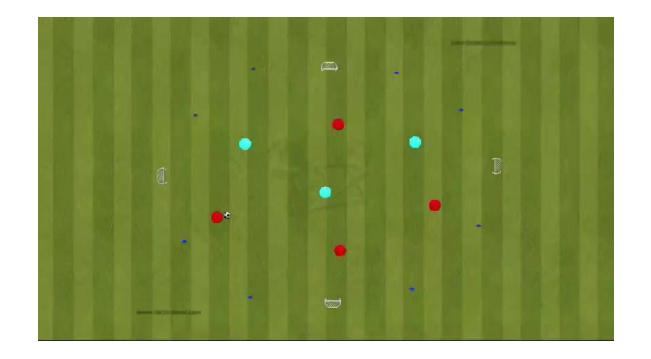

l :** This training developping to body strength and it gives quick foot quick body movement . Shortly the girls body improving .

**Training total time :** Training one hours during continue .

**Training place :** Training starting in training hall or outside ground football area

**Training loading :** Heart rate 140-150 %65-70

### TRAINING INCLUDE WARM UP





### STRENGTH QUICK WORK

#### THIRD TRAINING PART

Training total time : This training goal is positionel information learning when soccer pass the other soccer stand out following meeting with ball .

**Training total time :** The training continue during one hours .

Training place : Football ground or football hall

**Training loading :** Heart rate **120-130** %50-60



#### **TRAINING INCLUDE WARM UP AND POSITIONEL PART**



#### TRAINING MAIN PART SMALL SIDE GAME 4V3

### FOURTH TRAINING PART

Training goal : Training main goal is right pass and right meeting with ball right dribbling quickly change place . And true pass speacialty after true place meeting with ball following shotting goal . Also the training developing environmental control and space creation .

**Training total time :** Training continue one hours during

**Training place :** Training inside football ground or outside football ground able to application .

**Training loading :** Heart rate average 140-150 %60-65



#### TRAINING WARM UP TOGETHER PASS DRILL BEGINNING LEVEL



#### TRAINING MAIN PART SHOOTING GOAL