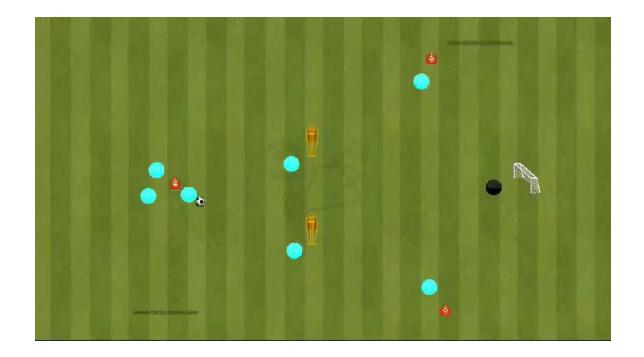

rs .

Training place : Football ground or football hall

**Training loading :** Heart rate **120-130** %50-60



#### **TRAINING INCLUDE WARM UP AND POSITIONEL PART**



#### TRAINING MAIN PART SMALL SIDE GAME 4V3

### FOURTH TRAINING PART

Training goal : Training main goal is right pass and right meeting with ball right dribbling quickly change place . And true pass speacialty after true place meeting with ball following shotting goal . Also the training developing environmental control and space creation .

**Training total time :** Training continue one hours during

**Training place :** Training inside football ground or outside football ground able to application .

**Training loading :** Heart rate average 140-150 %60-65



#### TRAINING WARM UP TOGETHER PASS DRILL BEGINNING LEVEL



#### TRAINING MAIN PART SHOOTING GOAL