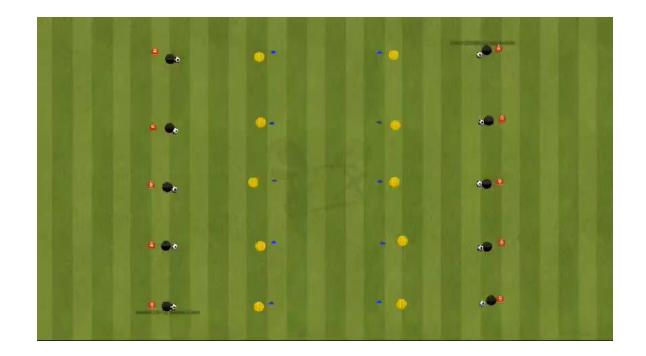

*Training total time :** The training continue during one hours .

Training place : Football ground or football hall

**Training loading :** Heart rate **120-130** %50-60



#### **TRAINING INCLUDE WARM UP AND POSITIONEL PART**



#### TRAINING MAIN PART SMALL SIDE GAME 4V3

### FOURTH TRAINING PART

Training goal : Training main goal is right pass and right meeting with ball right dribbling quickly change place . And true pass speacialty after true place meeting with ball following shotting goal . Also the training developing environmental control and space creation .

**Training total time :** Training continue one hours during

**Training place :** Training inside football ground or outside football ground able to application .

**Training loading :** Heart rate average 140-150 %60-65



#### TRAINING WARM UP TOGETHER PASS DRILL BEGINNING LEVEL



#### TRAINING MAIN PART SHOOTING GOAL