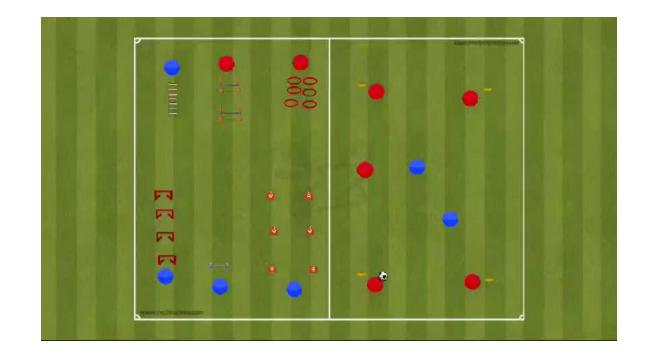

effecting the ball relationship and also this training it gives every part body moving and body stabilization, body mobilization .

Training total time : This training total time is one hours during .

**Training place :** Training hall or Training ground

**Training loading : Heart rate 130-140 Percent %50-60** 



#### TRAINING INCLUDE WARM UP AND PASS DRILL



SMALL SIDE GAME 1V1 MAİN PART

# SECOND TRAINING PART

**Traning goal :** This training developping to body strength and it gives quick foot quick body movement . Shortly the girls body improving .

**Training total time :** Training one hours during continue .

**Training place :** Training starting in training hall or outside ground football area

**Training loading :** Heart rate 140-150 %65-70

### TRAINING INCLUDE WARM UP





### STRENGTH QUICK WORK

#### THIRD TRAINING PART

Training total time : This training goal is positionel information learning when soccer pass the other soccer stand out following meeting with ball .

**Training total time :** The training continue during one hours .

Training place : Football ground or football hall

**Training loading :** Heart rate **120-130** %50-60



#### **TRAINING INCLUDE WARM UP AND POSITIONEL PART**



#### TRAINING MAIN PART SMALL SIDE GAME 4V3

### FOURTH TRAINING PART

Training goal : Training main goal is right pass and right meeting with ball right dribbling quickly change place . And true pass speacialty after true place meeting with ball following shotting goal . Also the training developing environmental control and space creation .

**Training total t