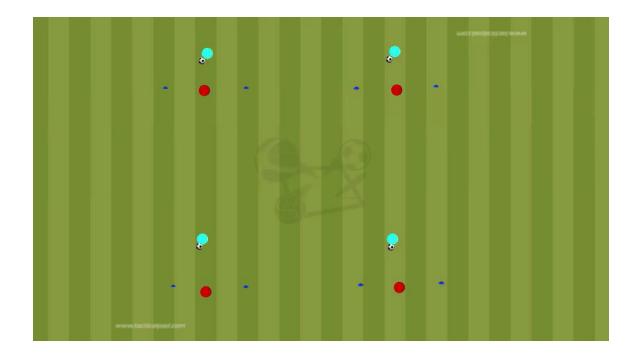

# GIRLS FOOTBALL TRAINING ANALYSIS

Support develoP Of futuRe women's football (PL: "wSPieramy rOzwój pRzyszłego kobiecego futbolu")

2023-2-PL01-KA182-**S**PO-000177184

# FIRST TRAINING PART

**Training goal :** This training generally effecting the ball relationship and also this training it gives every part body moving and body stabilization, body mobilization .

Training total time : This training total time is one hours during .

**Training place :** Training hall or Training ground

**Training loading : Heart rate 130-140 Percent %50-60** 



#### TRAINING INCLUDE WARM UP AND PASS DRILL



SMALL SIDE GAME 1V1 MAİN PART

# SECOND TRAINING PART

**Traning goal :** This training developping to body strength and it gives quick foot quick body movement . Shortly the girls body improving .

**Training total time :** Training one hours during continue .

**Training place :** Training starting in training hall or outside ground football area

**Training loading :** Heart rate 140-150 %65-70

### TRAINING INCLUDE WARM UP





### STRENGTH QUICK WORK

#### THIRD TRAINING PART

Training total time : This training goal is positionel information learning when soccer pass the other soccer stand out following meeting with ball .

**Training total time :** The training continue during one hours .

Training place : Football ground or football