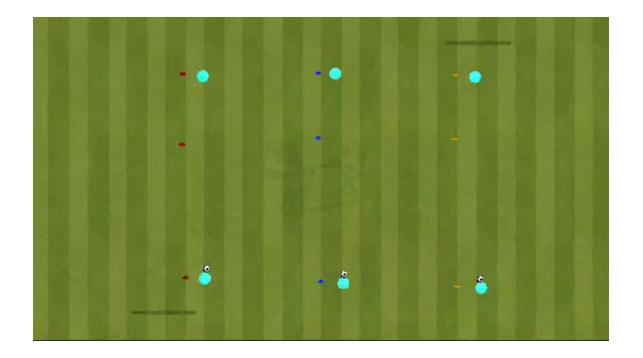

GAME 1V1 MAİN PART

# SECOND TRAINING PART

**Traning goal :** This training developping to body strength and it gives quick foot quick body movement . Shortly the girls body improving .

**Training total time :** Training one hours during continue .

**Training place :** Training starting in training hall or outside ground football area

**Training loading :** Heart rate 140-150 %65-70

### TRAINING INCLUDE WARM UP





### STRENGTH QUICK WORK

#### THIRD TRAINING PART

Training total time : This training goal is positionel information learning when soccer pass the other soccer stand out following meeting with ball .

**Training total time :** The training continue during one hours .

Training place : Football ground or football hall

**Training loading :** Heart rate **120-130** %50-60



#### **TRAINING INCLUDE WARM UP AND POSITIONEL PART**



#### TRAINING MAIN PART SMALL SIDE GAME 4V3

### FOURTH TRAINING PART

Training goal : Training main goal is right pass and right meeting with ball right dribbling quickly change place . And true pass speacialty after true place meeting with ball following shotting goal . Also the training developing environmental control and space creation .

**Training total time :** Training continue one hours during

**Training place :** Training inside football ground or outside football ground able to application .

**Training loading :** Heart rate average 140-150 %60-65



#### TRAINING WARM UP TOGETHER PASS DRILL BEGINNING LEVEL



#### TRAINING MAIN PART SHOOTING GOAL