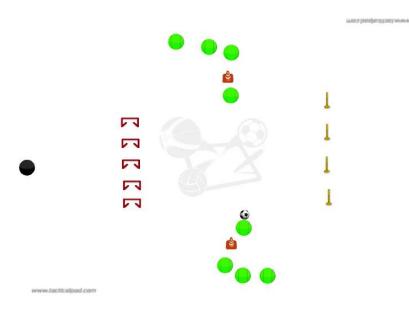

y effecting the ball relationship and also this training it gives every part body moving and body stabilization, body mobilization .

Training total time : This training total time is one hours during .

**Training place :** Training hall or Training ground

**Training loading : Heart rate 130-140 Percent %50-60** 



#### TRAINING INCLUDE WARM UP AND PASS DRILL



SMALL SIDE GAME 1V1 MAİN PART

# SECOND TRAINING PART

**Traning goal :** This training developping to body strength and it gives quick foot quick body movement . Shortly the girls body improving .

**Training total time :** Training one hours during continue .

**Training place :** Training starting in training hall or outside ground football area

**Training loading :** Heart rate 140-150 %65-70

### TRAINING INCLUDE WARM UP





### STRENGTH QUICK WORK

#### THIRD TRAINING PART

Training total time : This training goal is positionel information learning when soccer pass the other soccer stand out following meeting with ball .

**Training total time :** The training continue during one hours .

Training place : Football ground or football hall

**Training loading :** Heart rate **120-130** %50-60



#### **TRAINING INCLUDE WARM UP AND POSITIONEL PART**



#### TRAINING MAIN PART SMALL SIDE GAME 4V3

### FOURTH TRAINING PART

Training goal : Training main goal is right pass and right meeting with ball right dribbling quickly change place . And true pass speacialty after true place meeting with ball following shotting goal . Also the training developing environmental control and space creation .

**Training total